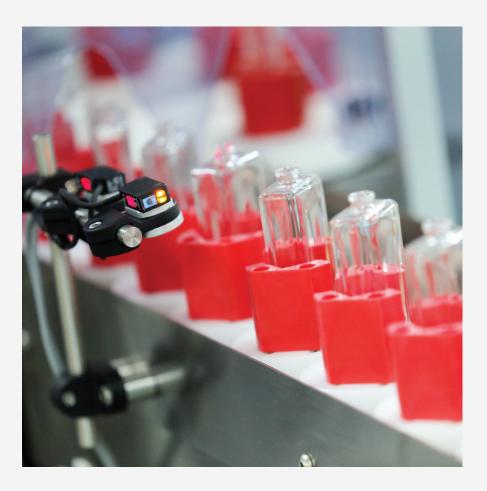

### SEMI-AUTOMATIC FILLING LINES

Filling machines for small to medium scale production requirements.

### AUTOMATIC FILLING LINES

Automatic perfume crimping and filling production line.